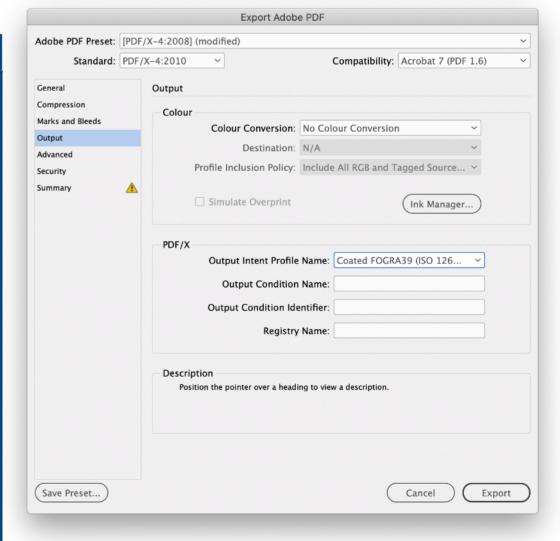

| £350.00                                                                                                      | £150.00             | Any larger or different, ask for details.                                                           |  |  |  |
| Vertical Digital<br>Banner                                                                                                                                                                                                                                                                       | n/a                                                                                                          | £250.00             | Placement either side of the digital version of the magazine : flickread.com/edition/html/index.php |  |  |  |



Any questions regarding the advertising spec or your booking please contact Claire on <a href="mailto:TrumpetDM@gmail.com">TrumpetDM@gmail.com</a> or call 07502 191215

For all other National Craft Butcher enquiries call 01892 541412 or email info@nationalcraftbutchers.co.uk